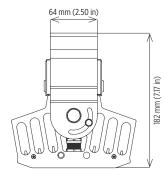

### Adjustable Waterline Security Bracket (NPL)

Note: LED replacement for SYM 303.X

Product design and specifications are subject to change without notice.