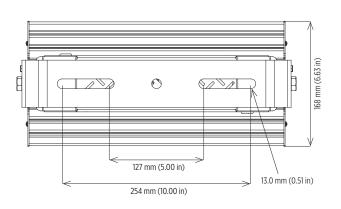

|  |  |  |  |  |
| Safety Cable                  | Safety cable included                                                                                                                                                                                   |  |  |  |  |  |
| Warranty                      | 5 years                                                                                                                                                                                                 |  |  |  |  |  |

### **Compliances (pending)**

ETL/cETL Certified to:

- UL 1598 Suitable for Wet Locations
- UL 1598A Marine Outside Type (Saltwater)
- CSA C22.2 No. 250.0 ABS

IP66

LM79 and LM80 reports available upon request

### Dimensions









## Command Flood<sup>™</sup>

Marine Floodlight Waterline Security Light



### **Ordering Information**

Example: CF-125-MF-120-277-CW-SSHRP

| F        | Fixture              | Optic   | Voltage           |          | ССТ                                 | Mounting Bracket | Option                                                                         |                         |              |
|----------|----------------------|---------|-------------------|----------|-------------------------------------|------------------|--------------------------------------------------------------------------------|-------------------------|--------------|
|          | CF-125               | SP      | 120-277           |          | CW                                  | SSHRP            | JBO