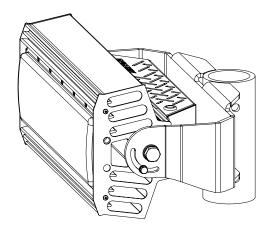

### Adjustable Waterline Security Bracket (NPL)

Note: LED replacement for SYM 303.X

Product design and specifications are subject to change without notice.