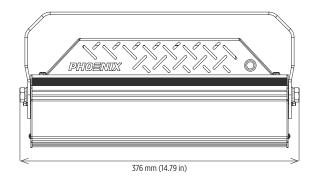

|  |  |  |  |  |
| Safety Cable                  | Safety cable included                                                                                                                                                                                   |  |  |  |  |  |
| Warranty                      | 5 years                                                                                                                                                                                                 |  |  |  |  |  |

### **Compliances (pending)**

ETL/cETL Certified to:

- UL 1598 Suitable for Wet Locations
- UL 1598A Marine Outside Type (Saltwater)
- CSA C22.2 No. 250.0 ABS

IP66

LM79 and LM80 reports available upon request

### Dimensions









## Command Flood<sup>™</sup>

Marine Floodlight Waterline Security Light



### **Ordering Information**

Example: CF-125-MF-120-277-CW-SSHRP

| F        | Fixture              | Optic   | Voltage           |          | ССТ                                 | Mounting Bracket | Option                                                                         |                         |              |
|----------|----------------------|---------|-------------------|----------|-------------------------------------|------------------|--------------------------------------------------------------------------------|-------------------------|--------------|
|          | CF-125               | SP      | 120-277           |          | CW                                  | SSHRP            | JBOX