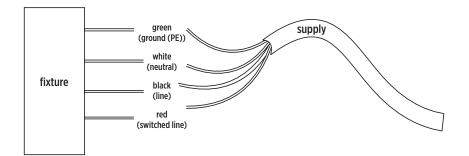

# **EMB** Wiring

Connect green to ground (PE), white to neutral, black to line and red to switched line.

Installation Instructions

## Wiring

The standard fixture is supplied with wire leads and connectors. Connectors accept up to 12 AWG wire. For AC systems: Green is ground (PE), black is line and white is neutral.