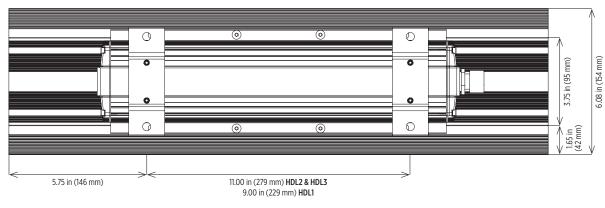

## **Figure 1: Mounting Dimensions**

HDL with Surface Mount

ADJUSTABLE: 1.50 in (38 mm) MIN to 12.50 in (318 mm) MAX

## Surface Mount

Fasten fixture with four  $\frac{1}{16}$  inch or M8 bolts through holes provided in the mounting feet on the main housing. Refer to mounting dimensions below (Figure 1). Cord Grip/Plug: Incoming power cable diameter should be 0.25 to 0.375 inches for use with supplied cord grips. Ensure cord grip and/or plug is installed past the inner surface of the housing cover. Thread sealing tape or paste is required.