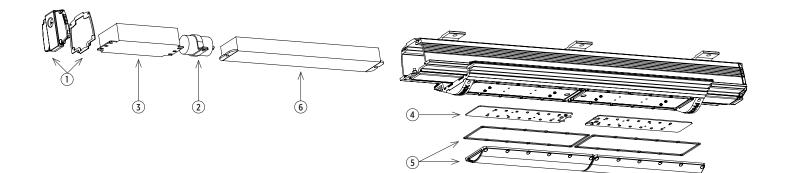

## **Repair Parts List**

| ltem No. | Description       |
|----------|-------------------|
| 1        | end cap kit       |
| 2        | surge protector   |
| 3        | driver            |
| 4        | LED circuit board |
| 5        | lens kit          |
| 6        | EMB               |

## **Repair Parts**

Standard Fixture