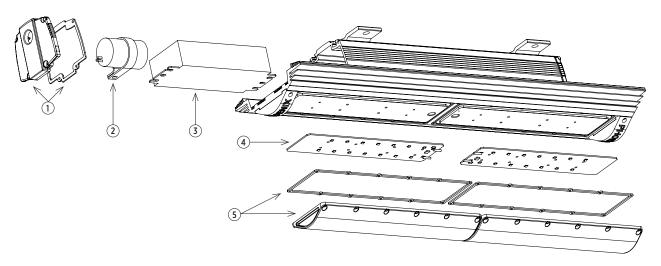

## **Repair Parts List**

| ltem No. | Description       |
|----------|-------------------|
| 1        | end cap kit       |
| 2        | surge protector   |
| 3        | driver            |
| 4        | LED circuit board |
| 5        | lens kit          |
| 6        | EMB               |

## **Repair Parts**

Standard Fixture