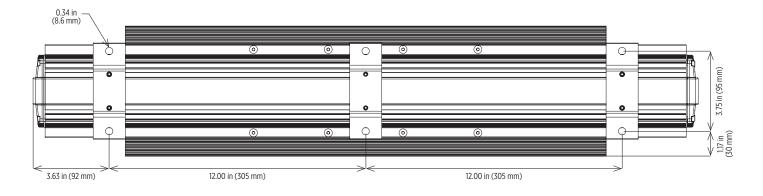

# **HDL-LED Series**

Installation Instructions

Mounting Dimensions (cont.)

HDL2 with EMB