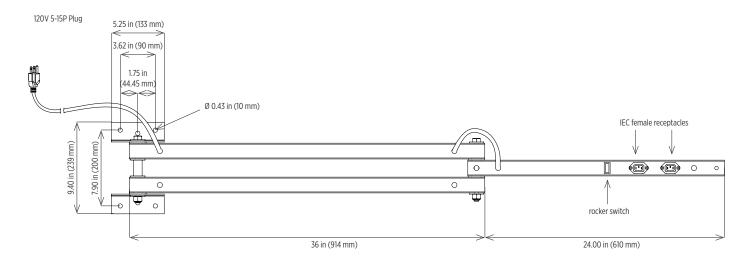

|  |  |  |
| Wiring       | 120V On-off switch and two (2) IEC type receptacles Ability to plug in and carry weight of dock light head and fan 72.00 inch (1829 mm) cord and NEMA 5-15 plug     |  |  |  |
| Mounting     | Powder coated steel mounting bracket                                                                                                                                |  |  |  |
| Warranty     | 1 year                                                                                                                                                              |  |  |  |

Contact factory for IES files

## **Dimensions**

#### 40 Inch Arm





# Modular docklite Arm

**Arms for Loading Dock Lighting** 



#### **Dimensions**

#### 60 Inch Arm



## **Ordering Information**

Example: DLSD-40-ARM-DS

| Series | Length | Part | Construction |
|--------|--------|------|--------------|
| DLSD   | 40     | ARM  | DS           |
|        | 60     |      |              |

**Special Projects:** We may be able to accommodate your special projects, so please don't hesitate to ask about additional options. Minimum order quantities and/or extended lead times will apply. Contact your Phoenix representative with specific inquiries.

## **Accessories** (order separately)



**Modular Light Head** DL-LED-LH-LMP



**LED Light Head**DLA2-12LED



**Fan** DL-FAN-18

Product design and specifications are subject to change without notice. The most current version of this specification sheet can be found on our website: www.phoenixlighting.com.