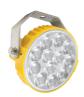

## **Accessories** (order separately)

**Modular Light Head** DL-LED-LH-LMP

**LED Light Head**DLA2-12LED

**Fan** DL-FAN-18

Product design and specifications are subject to change without notice. The most current version of this specification sheet can be found on our website: www.phoenixlighting.com.