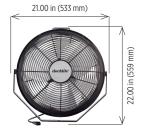

## **Accessories** (order separately)

**Modular Light Head** DL-LED-LH-LMP

**LED Light Head**DLA2-12LED

**Fan** DL-FAN-18

Product design and specifications are subject to change without notice. The most current version of this specification sheet can be found on our website: www.phoenixlighting.com.