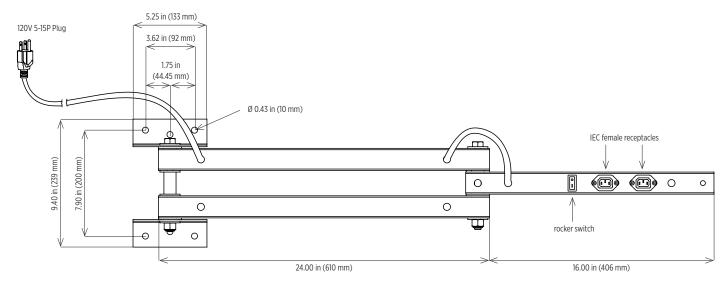

|  |  |  |
| Wiring       | 120V On-off switch and two (2) IEC type receptacles Ability to plug in and carry weight of dock light head and fan 72.00 inch (1829 mm) cord and NEMA 5-15 plug     |  |  |  |
| Mounting     | Powder coated steel mounting bracket                                                                                                                                |  |  |  |
| Warranty     | 1 year                                                                                                                                                              |  |  |  |

Contact factory for IES files

## **Dimensions**

#### 40 Inch Arm





# Modular docklite Arm

**Arms for Loading Dock Lighting** 



#### **Dimensions**

#### 60 Inch Arm



## **Ordering Information**

Example: DLSD-40-ARM-DS

| Series | Length | Part | Construction |
|--------|--------|------|--------------|
| DLSD   | 40     | ARM  | DS           |
|        | 60     |      |              |

**Special Projects:** We may be able to accommodate your special projects, so please don't hesitate to ask about additional options. Minimum order quantities and/or extended lead times will apply. Contact your Phoenix representative with specific inquiries.

## **Accessories** (order separately)



**Modular Light Head** DL-LED-LH-LMP



**LED Light Head**DLA2-12LED



**Fan** DL-FAN-18

Product design and specifications are subject to change without notice. The mo