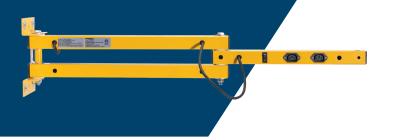

# **Specifications**

| Construction | 1.60 inch square steel tube arms with lateral mobility joint<br>Washers at all joints and bushings at bracket joints<br>40 and 60 inch double strut arms – standard |  |  |  |
|--------------|---------------------------------------------------------------------------------------------------------------------------------------------------------------------|--|--|--|
| Finish       | Safety yellow powder coat                                                                                                                                           |  |  |  |
| Hardware     | Zinc plated                                                                                                                                                         |  |  |  |
| Wiring       | 120V On-off switch and two (2) IEC type receptacles Ability to plug in and carry weight of dock light head and fan 72.00 inch (1829 mm) cord and NEMA 5-15 plug     |  |  |  |
| Mounting     | Powder coated steel mounting bracket                                                                                                                                |  |  |  |
| Warranty     | 1 year                                                                                                                                                              |  |  |  |