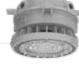

### Defend Flood™ 2 Series

Explosion-proof LED Floodlight

Wattage 40W, 60W, 100W or 200W Lumens 5600, 8400, 14000 or 28000 Warranty 5 years