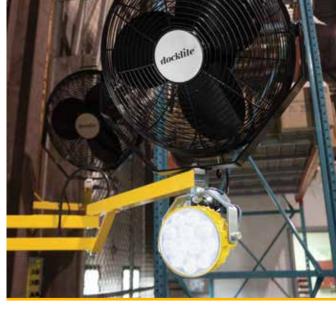

### FlexPro docklite

Flexible Arm LED Dock Light

Wattage 10W Lumens up to 1100 Warranty 3 years

#### Fan

rotates vertically and horizontally

**Phoenix Lighting** 8711 West Port Avenue Milwaukee, WI 53224 USA Phone: +1 414.973.3300 Email: industrial@phoenixlighting.com www.phoenixlighting.com/industrial