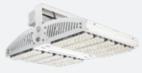

### **Ascend LHB Series**

Linear LED High Bay

Wattage 80/125/180W, 200/240/290W or

325/385/450W

Lumens 24,000, 42,000 (pictured) or 65,000

Warranty 5 years