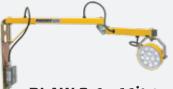

### FlexPro docklite

Flexible Arm LED Dock Light

Wattage 10W Lumens up to 1100 Warranty 3 years

### Modular *docklite* Arms

Standard-duty Arms for Loading Dock Lighting

available in 40" and 60" lengths

Warranty 1 year