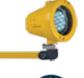

44W

Lumens up to 3800 Warranty 5 years





### Hazardous Rated Linear, Area & Vaporproof Lighting

#### **HDL-LED Series**

**Heavy Duty LED** 

US Design Patent No. D720,875 **Integrated EMB option** 







Certified to C1D2 Wattage 28W, 55W (pictured) or 83W

Lumens 2850, 5700 or 8550

Warranty 5 years

#### LFXB LED Series

Explosion-proof Linear LED

**EMB** option



Certified to C1D1, C2D1 Wattage 40W (pictured) or 80W

**Lumens** up to 4200 or 8400

Warranty 3 years

Conquer™ Series Linear Mid-watt Hazardous Rated Linear LED





Certified to C1D2, C2D2

Wattage 60W (pictured) or 80W

**Lumens** 6,600 or 9,400

Warranty 5 years (-40°C to +64°C ambient temperature)

### **DLX LED** docklite<sup>®</sup>

**Explosion-proof LED Task Light** 





Lumens up to 3800 Warranty 3 years









US Design Patent No. D642,327; US8,348,476 B2; D650,518







Certified to C1D2, C2D2 Wattage 17W Lumens 1336 Warranty 5 years









### **High-wattage Flood & Large Area Lighting**

### EcoMod® 3 Series

Heavy Duty LED Floodlight













### Highland<sup>®</sup> Series

High Mast & Area LED Floodlight





Wattage up to 265W or 530W (pictured) **Lumens** up to 40,000 or 80,000 Warranty 5 years



### Soar<sup>™</sup> Series

High Mast & Large Area LED







#### Command Flood® Series Marine Grade Crane Floodlight





Wattage 145W (pictured), 240W or 360W Lumens up to 18,500, 32,000 or 48,000 Warranty 5 years



### Apex™ Series

c⊕us C € IK 1P 66

High Mast LED Floodlight



Wattage 600W or 1000W Lumens 85,000 or 138,000 Warranty 5 years

### **Linear, Area & Vaporproof