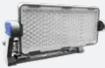

### FlexPro docklite

Flexible Arm LED Dock Light

Wattage 10W Lumens up to 1100 Warranty 3 years