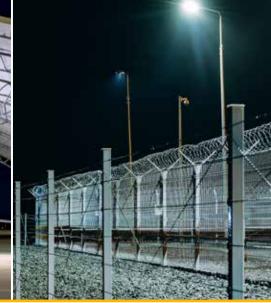

### Government

Phoenix offers the flexibility, modularity and scalability required for government projects. Our expertise in illuminating U.S. government applications dates back to the 1970s. Our lighting solutions are Made in the USA, BAA (Buy American Act) and TAA (Trade Agreement Act) compliant. Often used by the U.S. Army Corps of Engineers, Phoenix's fixtures withstand the toughest environments and provide the most effective solutions. Uniform, glare-free light can be achieved with our precise optics and various color temperature options. Services such as technical support and lighting simulations ensure each project's safety, budgetary and efficiency goals are met. For large area projects, a full range of solutions are available – from customized light fixtures and controls to high mast pole installation.

### **Applications**

- military bases
- logistic facilities
- warehouses & hangars
- hazardous locations
- prisons & borders
- airfields
- outdoor flood lighting
- wet applications