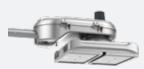

### Modular docklite

Polycarbonate Light Head

Wattage up to 50W PAR38 lamp Lumens 15W, PAR 38 LED lamp - optional

Warranty 3 years

### Modular *docklite* Arms

Standard-duty Arms for Loading Dock Lighting

available in 40" and 60" lengths

Warranty 1 year