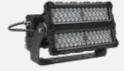

#### ModCom® 3 Series

Hazardous Rated LED Floodlight

Patents pending

Wattage up to 121W, 231W (pictured) or 438W **Lumens** up to 15,000, 30,000, or 52,500

Warranty 5 years