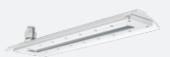

### **Ascend LHB Series**

Linear LED High Bay

Wattage 80/125/180W, 200/240/290W or

325/385/450W

Lumens 24,000, 42,000 (pictured) or 65,000

Warranty 5 years