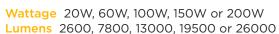

### Defend Flood™ 2 Series

Explosion-proof LED Floodlight

Wattage 40W, 60W, 100W or 200W Lumens 5600, 8400, 14000 or 28000 Warranty 5 years