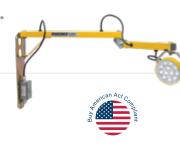

### FlexPro docklite

Flexible Arm LED Dock Light

Wattage 10W Lumens up to 1100 Warranty 3 years

### Modular *docklite* Arms

Standard-duty Arms for Loading Dock Lighting

available in 40" and 60" lengths

Warranty 1 year