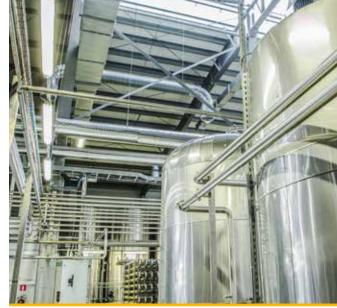

# Food & Beverage

Phoenix manufactures quality LED lighting ideal for the production and processing of food and beverage, including high-pressure wash-down, cold storage, production floor and other demanding areas. The safety and sanitation of a food processing facility is essential, especially when tasks involve operating heavy machinery and the use of sharp utensils. These initiatives can be achieved with an optimized lighting system that meets adequate illumination levels enhancing worker visibility, concentration, and productivity. Phoenix can provide a customized lighting solution for the various applications of food and beverage facilities that provides energy and maintenance savings through the latest in LED technology.