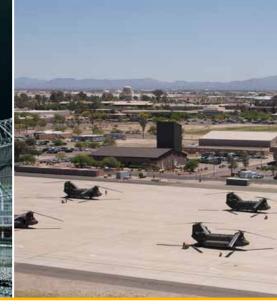

### **Aviation**

Lighting for

We've worked with airports to install our high mast LED floodlights to enhance worker performance through advanced glare control and uniform light coverage. Our turnkey large area lighting package is designed to be customizable depending on the requirements of each project. Our solutions include lighting simulations and review of structural design. If needed, we can provide the complete scope of supply - including fixtures, wiring, electrical connection, poles and rings. With optional lighting controls, airports can program light levels around activity and capture additional maintenance and energy savings. Additional services include project management, installation service and extended warranty options.

### **Applications**

- ramps/aprons
- hangars
- baggage & service areas
- · large area lighting
- perimeter lighting