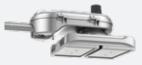

#### **CVO 2**

LED Conveyor & Area Light

Wattage up to 75W, field adjustable output Lumens up to 11,000 (50K), 8,000 (22K) or 6,500 (Amber) Warranty 5 years