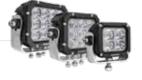

# Sturdilite<sup>®</sup> Master Series

Low-voltage LED Floodlight US Design Patent No. D993,511

Lumens up to 2500, 5000 or 7600

Warranty 3 years

#### Sturdilite® Move Series Low-voltage LED Floodlight

Wattage 19W, 40W or 64W Voltage 12-48VDC

Lumens up to 2000, 5000 or 7000

Warranty 1 year

#### Sturdilite<sup>®</sup> Grind 18W LED Floodlight

US Design Patent No. D957023

#### **SturdiLED®** Super-rough Service LED Floodlight

US Design Patent No. D708,776

Wattage 37W Voltage 120-277VAC

Lumens up to 2900 lumens (5300K), up to 2150 lumens (RED LEDs)

Warranty 5 years