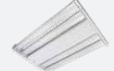

#### **Ascend LHB Series**

Linear LED High Bay

Wattage 80/125/180W, 200/240/290W or 325/385/450W

Lumens 24,000, 42,000 (pictured) or 65,000 Warranty 5 years