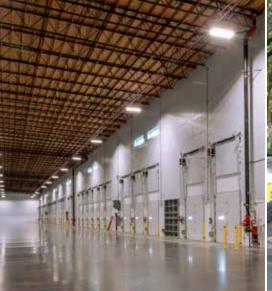

### **Industrial**

For decades, Phoenix has been the industry leader for commercial and industrial environments seeking durable solutions and the latest lighting technologies. We offer a wide range of solutions for outdoor applications through our flood, large area, wet and hazardous location rated lights. For certain projects, our intelligent controls system can be added to your design, allowing you to schedule lights, automate on/off capabilities and receive constant monitoring of connected fixtures. Our solutions for various indoor industrial applications enhance a facility's safety and security through improved illumination while keeping operational and maintenance costs low. Phoenix has the capabilities to deliver customized solutions for optimal visibility in each outdoor and indoor industrial space.

#### **Applications**

- loading docks
- · warehouse facilities
- · task & maintenance lighting
- manufacturing facilities
- · building perimeters
- factory cranes
- forklift trucks
- · conveyor belts
- tunnels & accessways
- walkways & bridges
- parking lots & garages
- · construction equipment
- agricultural equipment
- municipal equipment