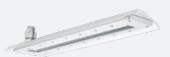

#### **Ascend LHB Series**

Linear LED High Bay

Wattage 80/125/180W, 200/240/290W or 325/385/450W

Lumens 24,000, 42,000 (pictured) or 65,000 Warranty 5 years