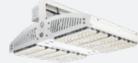

#### EcoMod® 3 Series Heavy Duty LED Floodlight

Patents pending

Wattage up to 121W, 231W (pictured) or 438W Lumens up to 15,000, 30,000, or 52,500 Warranty 5 years

# Highland<sup>®</sup> Series

High Mast & Area LED Floodlight

Wattage up to 265W or 530W (pictured) **Lumens** up to 40,000 or 80,000 Warranty 5 years