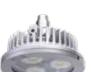

#### ModCom® 3 Series

Hazardous Rated LED Floodlight

Patents pending

Certified to C1D2, C2D2, C3 Wattage up to 121W, 231W (pictured) or 438W **Lumens** up to 15,000, 30,000, or 52,500

Warranty 5 years

Certified to C1D1 Wattage 100W or 165W **Lumens** up to 14,000 or 23,500 Warranty 5 years