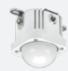

#### EcoMod® 3 Series Heavy Duty LED Floodlight

Patents pending

Wattage up to 121W, 231W (pictured) or 438W Lumens up to 15,000, 30,000, or 52,500 Warranty 5 years