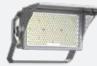

ModCom® 3 Series
Hazardous Rated LED Floodlight
pg. 10

#### ModCom® 3 Series

Hazardous Rated LED Floodlight

Patents pending

Certified to C1D2, C2D2, C3 Wattage up to 121W, 231W (pictured) or 438W **Lumens** up to 15,000, 30,000, or 52,500

Warranty 5 years

Certified to C1D1 Wattage 100W or 165W **Lumens** up to 14,000 or 23,500 Warranty 5 years