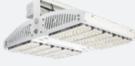

#### ModCom® 3 Series

Hazardous Rated LED Floodlight

Patents pending

Certified to C1D2, C2D2, C3 Wattage up to 121W, 231W (pictured) or 438W **Lumens** up to 15,000, 30,000, or 52,500

Warranty 5 years

Certified to C1D1 Wattage 100W or 165W **Lumens** up to 14,000 or 23,500 Warranty 5 years