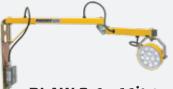

#### FlexPro docklite

Flexible Arm LED Dock Light

Wattage 10W Lumens up to 1100 Warranty 3 years