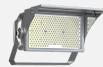

#### ModCom® 3 Series

Hazardous Rated LED Floodlight

Patents pending

Wattage up to 121W, 231W (pictured) or 438W **Lumens** up to 15,000, 30,000, or 52,500 Warranty 5 years