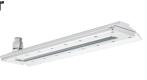

### **ReadiLED**<sup>™</sup> **Series**

LED Snaplight® and Retrofit Kit

Wattage 19W (pictured) or 38W **Lumens** 1975 or 3617 Warranty 3 years