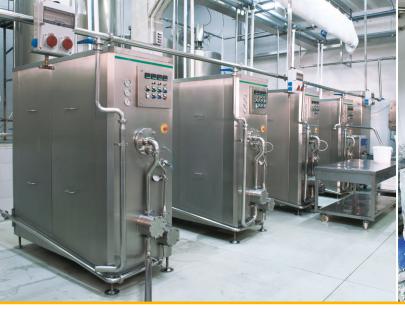

### **Applications**

Lighting for

Food & Beverage

savings through the latest in LED technology.

meat & poultry processing facilities

Phoenix manufactures quality LED lighting ideal for the production and processing of food and beverage,

including high-pressure wash-down, cold storage, production floor and other demanding areas. The safety and

sanitation of a food processing facility is essential, especially when tasks involve operating heavy machinery and

the use of sharp utensils. These initiatives can be achieved with an optimized lighting system that meets adequate illumination levels enhancing worker visibility, concentration, and productivity. Phoenix can provide a customized

lighting solution for the various applications of food and beverage facilities that provides energy and maintenance

- food distribution & storage facilities
- desalination water treatment plants
- sugar processing plants