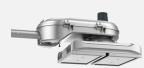

### FlexPro docklite

Flexible Arm LED Dock Light

Wattage 10W Lumens up to 1100 Warranty 3 years

### Modular *docklite* Arms

Double strut arms available

Warranty 3 years