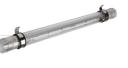

### **HDL-LED Series**

**Heavy Duty LED** 

US Design Patent No. D720,875

Certified to C1D2 Wattage 28W, 55W (pictured) or 83W Lumens 2850, 5700 or 8550

Warranty 5 years

### **LFXB LED Series**

**Explosion-proof Linear LED** 

**EMB** option

Certified to C1D1, C2D1 Wattage 40W (pictured) or 80W Lumens up to 4200 or 8400 Warranty 3 years