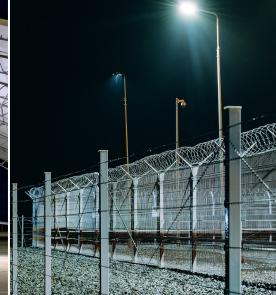

### **Applications**

Lighting for

Government

- military bases
- logistic facilities
- warehouses & hangars
- hazardous locations
- prisons & borders
- airfields
- outdoor flood lighting
- wet applications

Phoenix offers the flexibility, modularity and scalability required for government projects. Our expertise in illuminating

U.S. government applications dates back to the 1970s. Our lighting solutions are Made in the USA, BAA (Buy American

Act) and TAA (Trade Agreement Act) compliant. Often used by the U.S. Army Corps of Engineers, Phoenix's fixtures

lighting simulations ensure each project's safety, budgetary and efficiency goals are met. For large area projects, a full

withstand the toughest environments and provide the most effective solutions. Uniform, glare-free light can be

achieved with our precise optics and various color temperature options. Services such as technical support and

range of solutions are available - from customized light fixtures and controls to high mast pole installation.