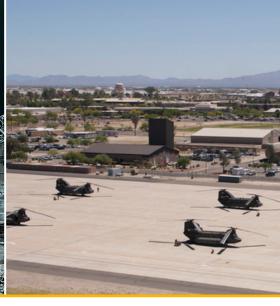

### **Aviation**

We've worked with airports to install our high mast LED floodlights to enhance worker performance through advanced glare control and uniform light coverage. Our turnkey large area lighting package is designed to be customizable depending on the requirements of each project. Our solutions include lighting simulations and review of structural design. If needed, we can provide the complete scope of supply - including fixtures, wiring, electrical connection, poles and rings. With optional lighting controls, airports can program light levels around activity and capture additional maintenance and energy savings. Additional services include project management, installation service and extended warranty options.

### **Applications**

- ramps/aprons
- hangars
- baggage & service areas
- · large area lighting
- · perimeter lighting

**Key Products** 

Designed to perform in the extreme conditions of pulp, paper and wood facilities.