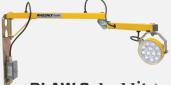

### FlexPro docklite

Flexible Arm LED Dock Light

Wattage 10W Lumens up to 1100 Warranty 3 years