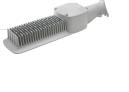

### Highland® Series High Mast & Area LED Floodlight

Wattage up to 265W or 530W (pictured) **Lumens** up to 40,000 or 80,000 Warranty 5 years