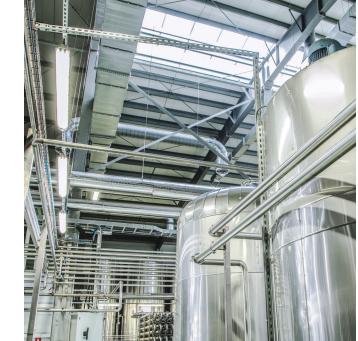

### Pulp, Paper & Wood

Pulp, paper and wood facilities have many different areas, and each requires its own type of industrial lighting. Due to the nature of its operations, mills of all types need explosion-proof or hazardous location rated fixtures that won't pose a risk to explosions or fires. Phoenix's proven lighting solutions are designed to perform in the extreme conditions of paper and pulp mills or similar environments. Our lighting systems include a broad range of industrial light fixtures with unique design features to increase visibility and promote a safe working environment. With custom optics, various mounting brackets, different voltage and light output options, our solutions are designed to be customizable depending on each application's needs and requirements.