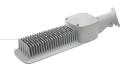

#### ModCom® 3 Series

Hazardous Rated LED Floodlight

Patents pending

Wattage up to 121W, 231W (pictured) or 438W **Lumens** up to 15,000, 30,000, or 52,500 Warranty 5 years