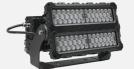

#### ModCom® 3 Series

Hazardous Rated LED Floodlight

Patents pending

Wattage up to 121W, 231W (pictured) or 438W **Lumens** up to 15,000, 30,000, or 52,500 Warranty 5 years