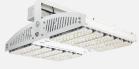

### Highland® Series High Mast & Area LED Floodlight

Wattage up to 265W or 530W (pictured) **Lumens** up to 40,000 or 80,000 Warranty 5 years