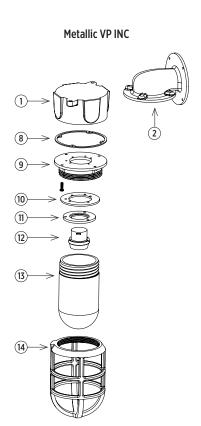

#### Installation

- 1. Disconnect fixture from power.
- 2. See diagram below. Remove and discard items 8-14 of existing Metallic VP INC. (Items 9-12 are a sub-assembly and may be removed in one piece.) Replace with new LED module (Item 4) using provided gasket (Item 3) and screws (Item 7).
- 3. Attach new LED module to existing junction box (Item 1 or 2) with included screws while ensuring gasket is in place between Items 1 and 4.
- 4. Connect wires using electrical connects per diagram on page 2.

#### **Repair Parts List**

| Item | Description                                     |
|------|-------------------------------------------------|
| 1    | existing wall junction box                      |
| 2    | existing ceiling junction box/neck              |
| 3    | new gasket                                      |
| 4    | LED module for ceiling and wall                 |
| 5    | 6 inch frosted glass globe for ceiling and wall |
| 6    | guard for ceiling and wall                      |
| 7    | screws                                          |
| 8    | existing junction box gasket                    |
| 9    | globe casting                                   |
| 10   | globe gasket                                    |
| 11   | socket plate                                    |
| 12   | socket                                          |
| 13   | clear glass globe                               |
| 14   | guard                                           |