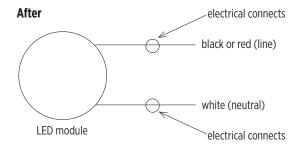

#### Installation

- 1. Disconnect fixture from power.
- 2. See diagram below. Remove and discard items 8-14 of existing Metallic VP INC. (Items 9-12 are a sub-assembly and may be removed in one piece.) Replace with new LED module (Item 4) using provided gasket (Item 3) and screws (Item 7).
- 3. Attach new LED module to existing junction box (Item 1 or 2) with included screws while ensuring gasket is in place between Items 1 and 4.
- 4. Connect wires using electrical connects per diagram on page 2.

### Wiring

Grounding wire required. 100-277 VAC, 47-63Hz on standard units