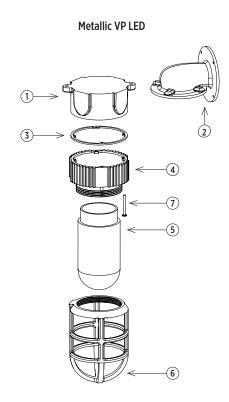

#### Installation

- 1. Disconnect fixture from power.
- 2. See diagram below. Remove and discard items 8-14 of existing Metallic VP INC. (Items 9-12 are a sub-assembly and may be removed in one piece.) Replace with new LED module (Item 4) using provided gasket (Item 3) and screws (Item 7).
- 3. Attach new LED module to existing junction box (Item 1 or 2) with included screws while ensuring gasket is in place between Items 1 and 4.
- 4. Connect wires using electrical connects per diagram on page 2.

#### **Repair Parts List**

| Item | Description                                     |
|------|-------------------------------------------------|
| 1    | existing wall junction box                      |
| 2    | existing ceiling junction box/neck              |
| 3    | new gasket                                      |
| 4    | LED module for ceiling and wall                 |
| 5    | 6 inch frosted glass globe for ceiling and wall |
| 6    | guard for ceiling and wall                      |
| 7    | screws                                          |
| 8    | existing junction box gasket                    |
| 9    | globe casting                                   |
| 10   | globe gasket                                    |
| 11   | socket plate                                    |
| 12   | socket                                          |
| 13   | clear glass globe                               |
| 14   | guard                                           |