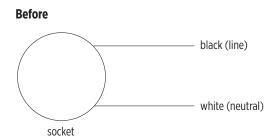

#### Installation

- 1. Disconnect fixture from power.
- 2. See diagram below. Remove and discard items 8-14 of existing Metallic VP INC. (Items 9-12 are a sub-assembly and may be removed in one piece.) Replace with new LED module (Item 4) using provided gasket (Item 3) and screws (Item 7).
- 3. Attach new LED module to existing junction box (Item 1 or 2) with included screws while ensuring gasket is in place between Items 1 and 4.
- 4. Connect wires using electrical connects per diagram on page 2.

### Wiring

Grounding wire required. 100-277 VAC, 47-63Hz on standard units