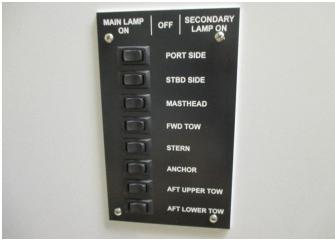

Modular design using ABS type approved components allow for easy expansion and combination of LED or conventional lights

Conforms to IMO MSC 253 (83)

Remote control for autonomous operation (optional)

#### **Specifications**

| Display                       | Full-color LCD touch panel<br>4.30 inch, 5.70 inch and 7.00 inch panel sizes |
|-------------------------------|------------------------------------------------------------------------------|
| Number of lights              | Scalable up to 30 lights                                                     |
| Power                         | 24V DC, 115V AC, 230V AC                                                     |
| Notification                  | Visual and audible alarm, quick touch reset<br>Remote monitoring (optional)  |
| Control panel                 | 20.00 inch x 20.00 inch panel, NEMA 4 enclosure, IP66 rated                  |
| Communication                 | Ethernet 10 Base T/100 Base-TX, RS-232/485 connectivity                      |
| Dimensions                    | 2.2 lbs (1 kg)<br>6.00 inch (152 mm) height<br>3.50 inch (89 mm) diameter    |
| Application                   | Vessels greater than 20 m in length                                          |
| Ambient operating temperature | -20°C to + 60°C                                                              |