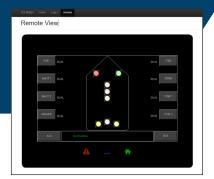

## Navigation Light Monitoring & Control System

Compact, touch screen interface for navigation light monitoring and control Scalable from 2 to 30 lights

Automatic switchover if light fails or current drops below COLREGS

#### **Specifications**

| Display                       | Full-color LCD touch panel<br>4.30 inch, 5.70 inch and 7.00 inch panel sizes |
|-------------------------------|------------------------------------------------------------------------------|
| Number of lights              | Scalable up to 30 lights                                                     |
| Power                         | 24V DC, 115V AC, 230V AC                                                     |
| Notification                  | Visual and audible alarm, quick touch reset<br>Remote monitoring (optional)  |
| Control panel                 | 20.00 inch x 20.00 inch panel, NEMA 4 enclosure, IP66 rated                  |
| Communication                 | Ethernet 10 Base T/100 Base-TX, RS-232/485 connectivity                      |
| Dimensions                    | 2.2 lbs (1 kg)<br>6.00 inch (152 mm) height<br>3.50 inch (89 mm) diameter    |
| Application                   | Vessels greater than 20 m in length                                          |
| Ambient operating temperature | -20°C to + 60°C                                                              |