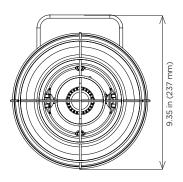

| Wiring                        | 22.00 inch (559 mm) cord - standard<br>Recessed 3-prong IES type (C-14) type plug                          |  |
| Ambient operating temperature | -40°C to +25°C                                                                                             |  |
| Mounting                      | Zinc-plated harp                                                                                           |  |
| Estimated weight              | Fixture: 2.0 lbs (0.91 kg)<br>Packaged: 3.0 lbs. (1.40 kg)                                                 |  |
| Warranty                      | 3 years                                                                                                    |  |

For IES files, see website or contact factory

#### **Dimensions**







## Modular docklite Head



## Polycarbonate Loading Dock Light Head

## **Ordering Information**

#### **Modular Head**

Example: DL-LED-LH

| Fixture | Type | Part | Options <sup>1</sup> |
|---------|------|------|----------------------|
| DL      | LED  | LH   | LMP                  |

#### Options1

LMP Provided with lamp (1200 lumens)

#### **Notes**

1 Standard unit is supplied without lamp.

#### **Modular Arm (order separately)**

Example: DLSD-40-ARM-DS

| Series | Length | Part | Construction |
|--------|--------|------|--------------|
| DLSD   | 40     | ARM  | DS           |
|        | 60     |      |              |

| Lengt | th          | Construction |                  |
|-------|-------------|--------------|------------------|
| 40    | 40 inch arm | DS           | do