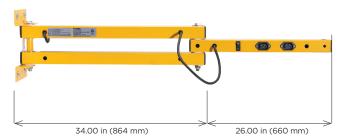

#### **Double Strut Arms**

**40 inch Arm Effective Reach** DLSD-40-ARM-DS

**60 inch Arm Effective Reach** DLSD-40-ARM-DS