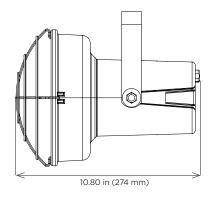

Wiring                        | 22.00 inch (559 mm) cord - standard<br>Recessed 3-prong IES type (C-14) type plug                          |  |
| Ambient operating temperature | -40°C to +25°C                                                                                             |  |
| Mounting                      | Zinc-plated harp                                                                                           |  |
| Estimated weight              | Fixture: 2.0 lbs (0.91 kg)<br>Packaged: 3.0 lbs. (1.40 kg)                                                 |  |
| Warranty                      | 3 years                                                                                                    |  |

For IES files, see website or contact factory

#### **Dimensions**







## Modular docklite Head



## Polycarbonate Loading Dock Light Head

## **Ordering Information**

#### **Modular Head**

Example: DL-LED-LH

| Fixture | Type | Part | Options <sup>1</sup> |
|---------|------|------|----------------------|
| DL      | LED  | LH   | LMP                  |

#### Options1

LMP Provided with lamp (1200 lumens)

#### **Notes**

1 Standard unit is supplied without lamp.

#### **Modular Arm (order separately)**

Example: DLSD-40-ARM-DS

| Series | Length | Part | Construction |
|--------|--------|------|--------------|
| DLSD   | 40     | ARM  | DS           |
|        | 60     |      |              |

| Lengt | th          | Construction |                  |
|-------|-------------|--------------|------------------|
| 40    | 40 inch arm | DS           | doub