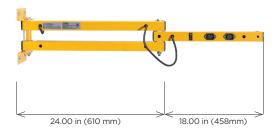

#### **Double Strut Arms**

**40 inch Arm Effective Reach** DLSD-40-ARM-DS

**60 inch Arm Effective Reach** DLSD-40-ARM-DS