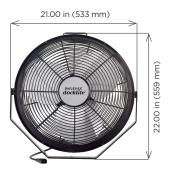

----|
| DLSD   | 40     | ARM  | DS           |
|        | 60     |      |              |

| Lengt | th          | Construction |                  |
|-------|-------------|--------------|------------------|
| 40    | 40 inch arm | DS           | double strut arm |
| 60    | 60 inch arm |              |                  |

**Special Projects:** We may be able to accommodate your special projects, so please don't hesitate to ask about additional options. Minimum order quantities and/or extended lead times will apply. Contact your Phoenix representative with specific inquiries.



## Modular docklite Head

Polycarbonate Loading Dock Light Head

#### **Double Strut Arms**

**40 inch Arm Effective Reach** DLSD-40-ARM-DS



**60 inch Arm Effective Reach** DLSD-40-ARM-DS



#### **Accessories**



**Fan** DL-FAN-18