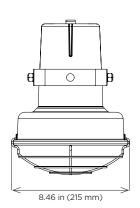

iring                        | 22.00 inch (559 mm) cord - standard<br>Recessed 3-prong IES type (C-14) type plug                          |  |
| Ambient operating temperature | -40°C to +25°C                                                                                             |  |
| Mounting                      | Zinc-plated harp                                                                                           |  |
| Estimated weight              | Fixture: 2.0 lbs (0.91 kg)<br>Packaged: 3.0 lbs. (1.40 kg)                                                 |  |
| Warranty                      | 3 years                                                                                                    |  |

For IES files, see website or contact factory

#### **Dimensions**







## Modular docklite Head



## Polycarbonate Loading Dock Light Head

## **Ordering Information**

#### **Modular Head**

Example: DL-LED-LH

| Fixture | Type | Part | Options <sup>1</sup> |
|---------|------|------|----------------------|
| DL      | LED  | LH   | LMP                  |

#### Options1

LMP Provided with lamp (1200 lumens)

#### **Notes**

1 Standard unit is supplied without lamp.

#### **Modular Arm (order separately)**

Example: DLSD-40-ARM-DS

| Series | Length | Part | Construction |
|--------|--------|------|--------------|
| DLSD   | 40     | ARM  | DS           |
|        | 60     |      |              |

| Lengt | th          | Construction |                  |
|-------|-------------|--------------|------------------|
| 40    | 40 inch arm | DS           | double