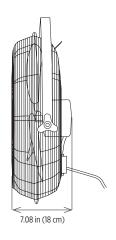

### **Ordering Information**

**DLA2 (Metal LED Head)** 

**40 Inch Arm:** DLA2-12LED/DLSD-40-ARM-DS **60 Inch Arm:** DLA2-12LED/DLSD-60-ARM-DS

Fan Accessory: DL-FAN-18

#### DL-LED-LH (Plastic Head with LED Lamp)

**40 Inch Arm:** DL-LED-LH-LMP/DLSD-40-ARM-DS **60 Inch Arm:** DL-LED-LH-LMP/DLSD-60-ARM-DS

Fan Accessory: DL-FAN-18

# **Accessories** (order separately)