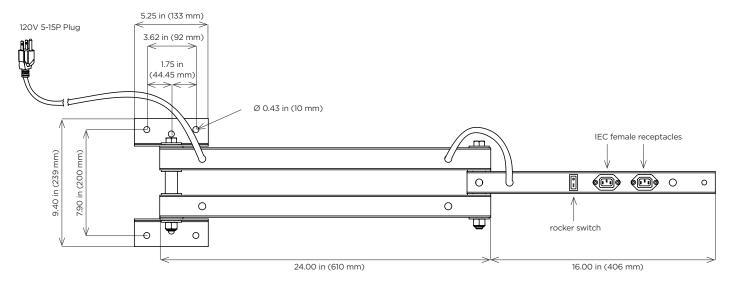

2) IEC type receptacles Ability to plug in and carry weight of dock light head and fan 72.00 inch (1829 mm) cord and NEMA 5-15 plug                |
| Mounting     | Powder coated steel mounting bracket                                                                                                                                      |
| Warranty     | 1 year                                                                                                                                                                    |

# **Compliances**

ETL/cETL Certified to:

- UL 1598 Suitable for damp locations
- CSA C22.2 No. 250.0 equivalent

# **Accessories** (order separately)









# Modular docklite Kits

Head and Arm Kits for Loading Dock Lighting



#### **Dimensions**

#### 40 Inch Arm



#### 60 Inch Arm



Product design and specifications are subject to change without notice. The most current version of this specification sheet can be found at www.phoenixlighting.com.