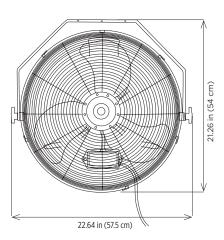

### **Ordering Information**

**DLA2 (Metal LED Head)** 

**40 Inch Arm:** DLA2-12LED/DLSD-40-ARM-DS **60 Inch Arm:** DLA2-12LED/DLSD-60-ARM-DS

Fan Accessory: DL-FAN-18

#### DL-LED-LH (Plastic Head with LED Lamp)

**40 Inch Arm:** DL-LED-LH-LMP/DLSD-40-ARM-DS **60 Inch Arm:** DL-LED-LH-LMP/DLSD-60-ARM-DS

Fan Accessory: DL-FAN-18

# **Accessories** (order separately)