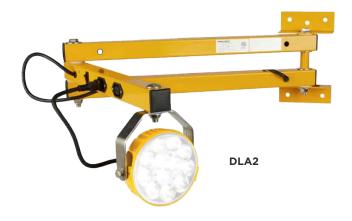

### **Ordering Information**

**DLA2 (Metal LED Head)** 

**40 Inch Arm:** DLA2-12LED/DLSD-40-ARM-DS **60 Inch Arm:** DLA2-12LED/DLSD-60-ARM-DS

Fan Accessory: DL-FAN-18

### **DLA2 Head Specifications**

| Construction                  | Cast aluminum housing<br>Impact-resistant clear polycarbonate lens (PC) |
|-------------------------------|-------------------------------------------------------------------------|
| Hardware                      | Stainless steel                                                         |
| Light source                  | 9W, 1100 lumens<br>25° square beam angle                                |
| Power source                  | 120V, 60Hz                                                              |
| Wiring                        | 22.00 inch (559 mm) cord<br>Recessed 3-prong IES (C-14) type plug       |
| Ambient operating temperature | -40°C to +50°C                                                          |
| Warranty                      | Lifetime                                                                |

## **Arm Specifications**

| Construction | 1.60 inch square steel tube arms with lateral<br>mobility joint<br>Washers at all joints and bushings at bracket<br>joints<br>40 and 60 inch double strut arms - standard |
|--------------|---------------------------------------------------------------------------------------------------------------------------------------------------------------------------|
| Finish       | Safety yellow powder coat                                                                                                                                                 |
| Hardware     | Zinc plated                                                                                                                                                               |
| Wiring       | On-off switch and two (2) IEC type receptacles Ability to plug in and carry weight of dock light head and fan 72.00 inch (1829 mm) cord and NEMA 5-15 plug                |
| Mounting     | Powder coated steel mounting bracket                                                                                                                                      |
| Warranty     | 1 year                                                                                                                                                                    |