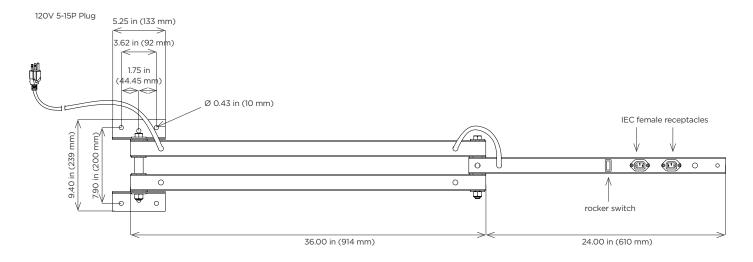

#### **Dimensions**

#### 60 Inch Arm

Product design and specifications are subject to change without notice. The most current version of this specification sheet can be found at www.phoenixlighting.com.