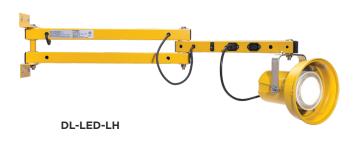

#### DL-LED-LH (Plastic Head with LED Lamp)

**40 Inch Arm:** DL-LED-LH-LMP/DLSD-40-ARM-DS **60 Inch Arm:** DL-LED-LH-LMP/DLSD-60-ARM-DS

Fan Accessory: DL-FAN-18

### **DL-LED-LH Head Specifications**

| Construction                  | High temperature polymer housing<br>Zinc plated steel wire lamp guard                    |
|-------------------------------|------------------------------------------------------------------------------------------|
| Hardware                      | Zinc plated steel                                                                        |
| Light source                  | 15W, 1200 lumens, PAR 38 LED lamp provided<br>Accepts up to 50W self-ballasted LED lamps |
| Power source                  | 120V, 60Hz                                                                               |
| Wiring                        | 22.00 inch (559 mm) cord<br>Recessed 3-prong IES (C-14) type plug                        |
| Ambient operating temperature | -40°C to +25°C                                                                           |
| Warranty                      | 3 years                                                                                  |

## **Arm Specifications**

| Construction | 1.60 inch square steel tube arms with lateral<br>mobility joint<br>Washers at all joints and bushings at bracket<br>joints<br>40 and 60 inch double strut arms - standard |
|--------------|---------------------------------------------------------------------------------------------------------------------------------------------------------------------------|
| Finish       | Safety yellow powder coat                                                                                                                                                 |
| Hardware     | Zinc plated                                                                                                                                                               |
| Wiring       | On-off switch and two (2) IEC type receptacles Ability to plug in and carry weight of dock light head and fan 72.00 inch (1829 mm) cord and NEMA 5-15 plug                |
| Mounting     | Powder coated steel mounting bracket                                                                                                                                      |
| Warranty     | 1 year                                                                                                                                                                    |