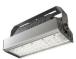

#### Heavy Duty LED Floodlight

- Applications: hazardous location lighting
- Projects up to 14,000, 28,000, or 42,000 lumens
- Available in AC and DC
- UL 1598A, UL 844, CE, IP69K, ABS rated