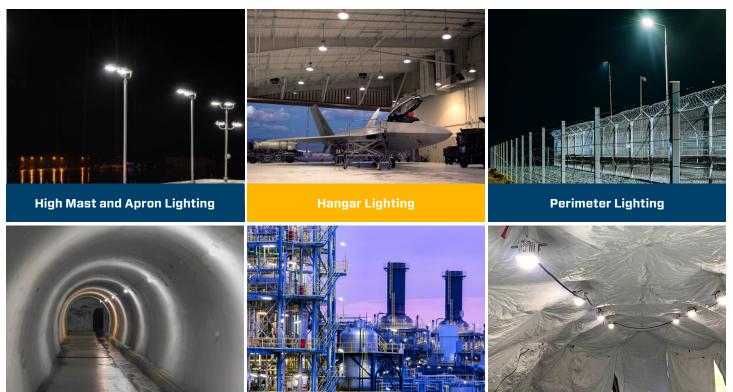

#### High Mast & Area Floodlight

Applications: high mast and apron lighting

- Delivers up to 40,000 80,000 lumens
- Compatible with lighting controls
- UL 1598, UL8750, DLC, IP66 rated

#### Marine Grade Floodlight

- Applications: hangar lighting
- Projects to 15,300, 32,000, or 48,000 lumens
- UL 1598A, IP66, ABS rated

#### High Performance LED Large Area Floodlight Applications: perimeter lighting

- Delivers up to 85,000 lumens
- UL 1598, CE, DLC and IP66 rated

## Defend Flood<sup>™</sup> Series

Explosion-proof LED Floodlight Applications: munitions bunker and underground lighting

- High light output of up to 23,500 lumens
- UL1598, UL844, IP66

#### LED Tube Light

- Applications: tent lighting
- Delivers 1,250 lumens
- Various mounting options
- UL1598A, IP66, ABS rated

Contact Phoenix for BAA compliance details.