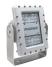

## Command Flood<sup>™</sup> Series

#### Marine Grade Floodlight

- Applications: hangar lighting
- Projects to 15,300, 32,000, or 48,000 lumens
- UL 1598A, IP66, ABS rated