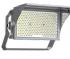

#### **Highland® Series**

#### High Mast & Area Floodlight

Applications: high mast and apron lighting

- Delivers up to 40,000 80,000 lumens
- Compatible with lighting controls
- UL 1598, UL8750, DLC, IP66 rated