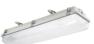

# LED Snaplight® and Retrofit Kit

- Applications: low bay and tent lighting

  Two-foot and four-foot models with optional EMB
- Delivers up to 3,600 lumens
- UL 1598A, UL 924, CE, IP65, ABS rated
- UL 1596A, UL 924, CE, 1P05, ABS 1dl