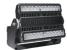

#### High Mast & Area Floodlight

Applications: high mast and apron lighting

- Delivers up to 40,000 80,000 lumens
- Compatible with lighting controls
- UL 1598, UL8750, DLC, IP66 rated